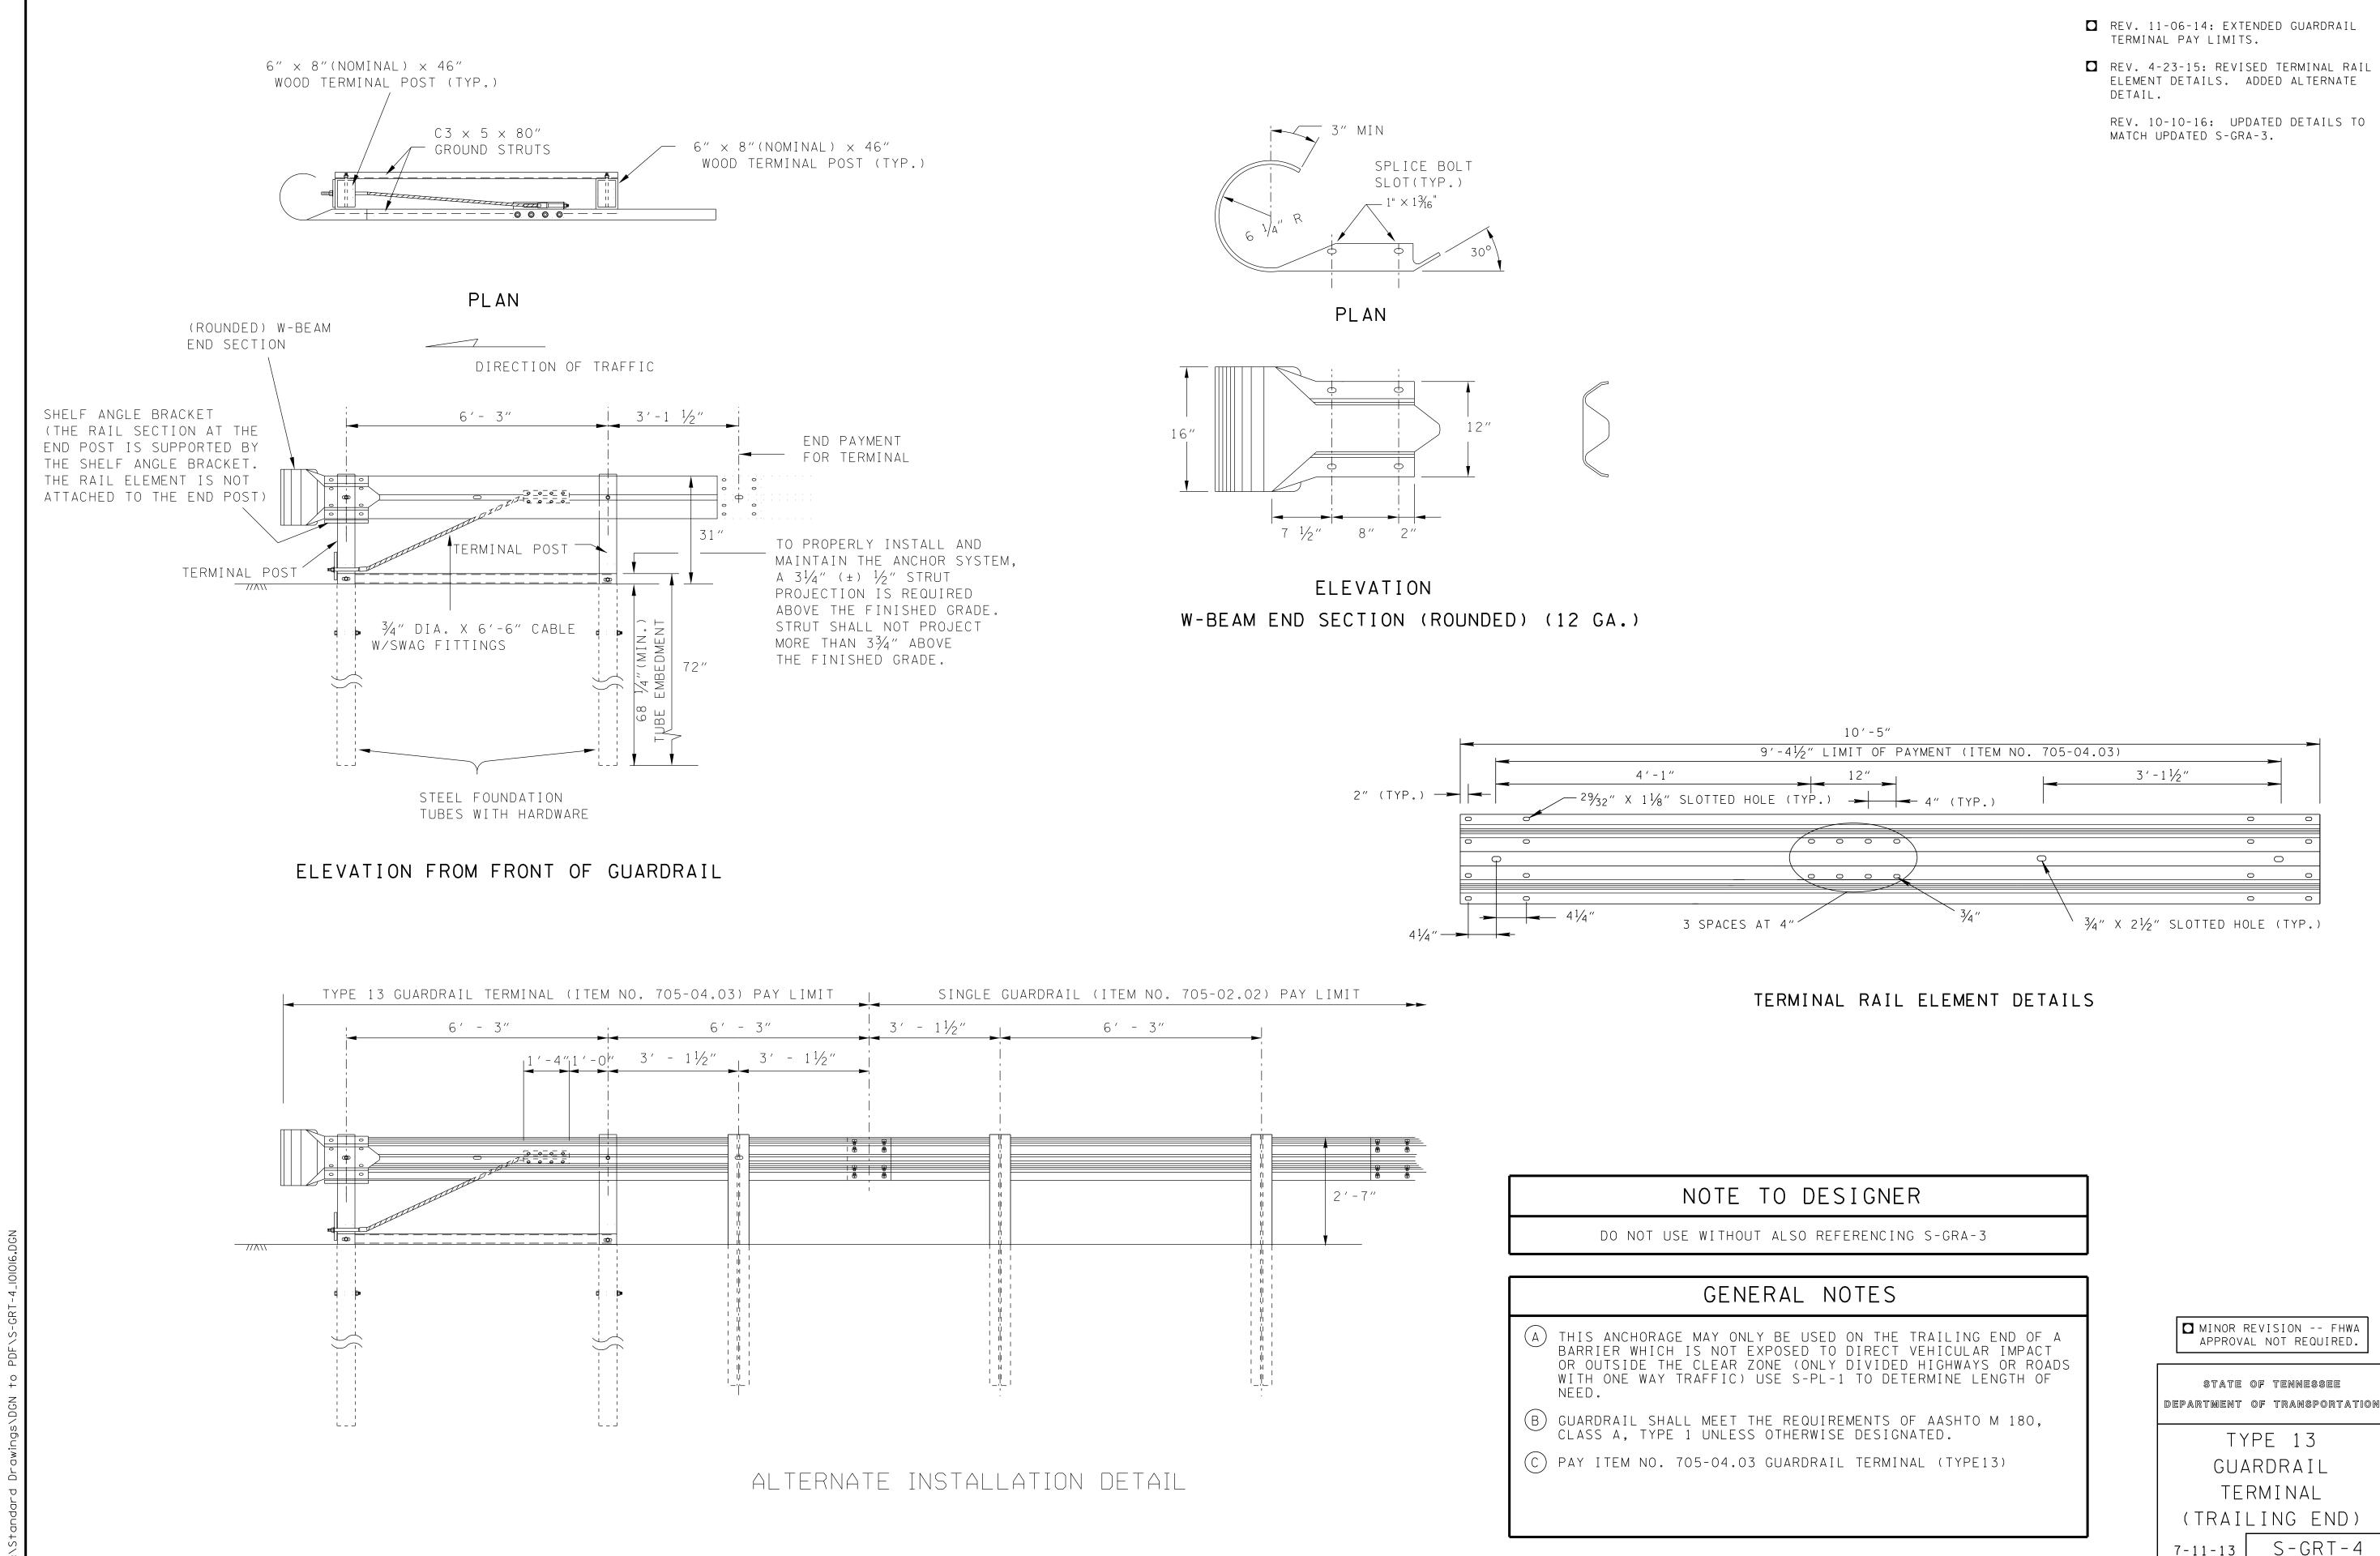

AΜ

| O DESIGNER                                                                                                                                                                                                                         |  |                                                                                                                            |         |
|------------------------------------------------------------------------------------------------------------------------------------------------------------------------------------------------------------------------------------|--|----------------------------------------------------------------------------------------------------------------------------|---------|
| ALSO REFERENCING S-GRA-3                                                                                                                                                                                                           |  |                                                                                                                            |         |
| AL NOTES                                                                                                                                                                                                                           |  |                                                                                                                            |         |
| BE USED ON THE TRAILING END OF A<br>OSED TO DIRECT VEHICULAR IMPACT<br>E (ONLY DIVIDED HIGHWAYS OR ROADS<br>E S-PL-1 TO DETERMINE LENGTH OF<br>REQUIREMENTS OF AASHTO M 180,<br>THERWISE DESIGNATED.<br>UARDRAIL TERMINAL (TYPE13) |  | MINOR REVISION FHWA<br>APPROVAL NOT REQUIRED.<br>STATE OF TENNESSEE<br>DEPARTMENT OF TRANSPORTATIO<br>TYPE 13<br>GUARDRAIL |         |
|                                                                                                                                                                                                                                    |  |                                                                                                                            |         |
|                                                                                                                                                                                                                                    |  |                                                                                                                            |         |
|                                                                                                                                                                                                                                    |  | TERMINAL<br>(TRAILING END)                                                                                                 |         |
|                                                                                                                                                                                                                                    |  | 7-11-13                                                                                                                    | S-GRT-4 |